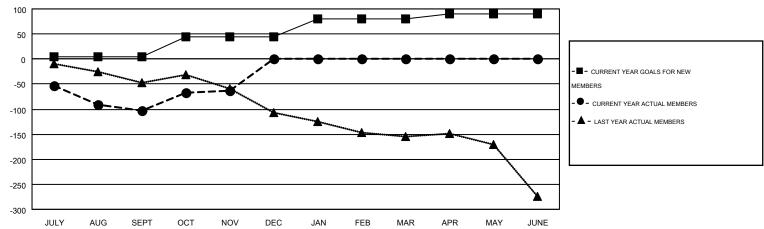

## MONTHLY MEMBERSHIP PROGRESS REPORT

Multiple District 17

Results as of: 11/30/2015

LOCATION: KANSAS

GMT: KENNETH SCHWOLS

GMT CA 1

|                       |                  | Clubs     |                  |                  | Members               |                    |                                        |                    |                  |
|-----------------------|------------------|-----------|------------------|------------------|-----------------------|--------------------|----------------------------------------|--------------------|------------------|
| RESULTS FOR 2015-2016 |                  |           |                  |                  | RESULTS FOR 2015-2016 |                    |                                        |                    |                  |
| QUARTER               | NEW CLUB<br>GOAL | NEW CLUBS | DROPPED<br>CLUBS | NET<br>GAIN/LOSS | QUARTER               | NEW MEMBER<br>GOAL | CHARTER AND<br>NEW<br>MEMBERS<br>ADDED | DROPPED<br>MEMBERS | NET<br>GAIN/LOSS |
| JULY/AUG/SEPT         | 0                | 0         | 1                | -1               | JULY/AUG/SEPT         | 5                  | 84                                     | 187                | -103             |
| OCT/NOV/DEC           | 2                | 0         | 0                | 0                | OCT/NOV/DEC           | 40                 | 92                                     | 52                 | 40               |
| JAN/FEB/MAR           | 1                | 0         | 0                | 0                | JAN/FEB/MAR           | 35                 | 0                                      | 0                  | 0                |
| APR/MAY/JUNE          | 1                | 0         | 0                | 0                | APR/MAY/JUNE          | 11                 | 0                                      | 0                  | 0                |