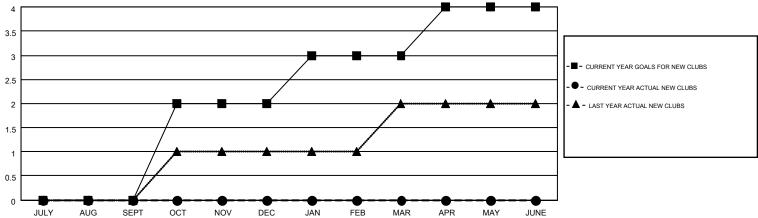

## MONTHLY MEMBERSHIP PROGRESS REPORT

Multiple District 17

Results as of: 11/30/2015

LOCATION: KANSAS

GMT: KENNETH SCHWOLS

GMT CA 1

|                       |                  | Clubs     |                  |                  | Members               |                    |                                        |                    |                  |
|-----------------------|------------------|-----------|------------------|------------------|-----------------------|--------------------|----------------------------------------|--------------------|------------------|
| RESULTS FOR 2015-2016 |                  |           |                  |                  | RESULTS FOR 2015-2016 |                    |                                        |                    |                  |
| QUARTER               | NEW CLUB<br>GOAL | NEW CLUBS | DROPPED<br>CLUBS | NET<br>GAIN/LOSS | QUARTER               | NEW MEMBER<br>GOAL | CHARTER AND<br>NEW<br>MEMBERS<br>ADDED | DROPPED<br>MEMBERS | NET<br>GAIN/LOSS |
| JULY/AUG/SEPT         | 0                | 0         | 1                | -1               | JULY/AUG/SEPT         | 5                  | 84                                     | 187                | -103             |
| OCT/NOV/DEC           | 2                | 0         | 0                | 0                | OCT/NOV/DEC           | 40                 | 92                                     | 52                 | 40               |
| JAN/FEB/MAR           | 1                | 0         | 0                | 0                | JAN/FEB/MAR           | 35                 | 0                                      | 0                  | 0                |
| APR/MAY/JUNE          | 1                | 0         | 0                | 0                | APR/MAY/JUNE          | 11                 | 0                                      | 0                  | 0                |